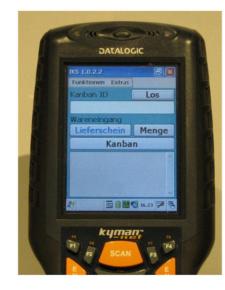

### What is the IKS PDA Module?

The PDA Module is part of the IKS package. The application offers the possibility to get all required Kanban information displayed directly on the screen of a Mobile Terminal (PDA). The PDA Module enables all employees in the area of production and logistics (but also the management) to use a simple and very flexible tool to get all required information and to achieve a very high flexibility.

#### **Benefits**

- Displaying of all important Kanban information directly at the shop-floor
- Perfect mobility and flexibility via using Wireless LAN (WLAN) technology
- Scanning of Kanbans and getting of all required information with only one hardware device
- > Easy and fast adjustment based on customer requirements