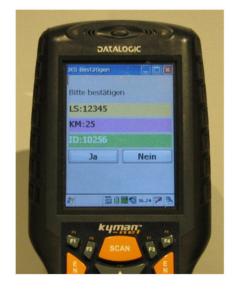

### What is the IKS PDA Module?

The PDA Module is part of the IKS package. The application offers the possibility to get all required Kanban information displayed directly on the screen of a Mobile Terminal (PDA). The PDA Module enables all employees in the area of production and logistics (but also the management) to use a simple and very flexible tool to get all required information and to achieve a very high flexibility.

#### **Benefits**

- Displaying of all important Kanban information directly at the shop-floor
- Perfect mobility and flexibility via using Wireless LAN (WLAN) technology
- Scanning of Kanbans and getting of all required information with only one hardware device
- > Easy and fast adjustment based on customer requirements